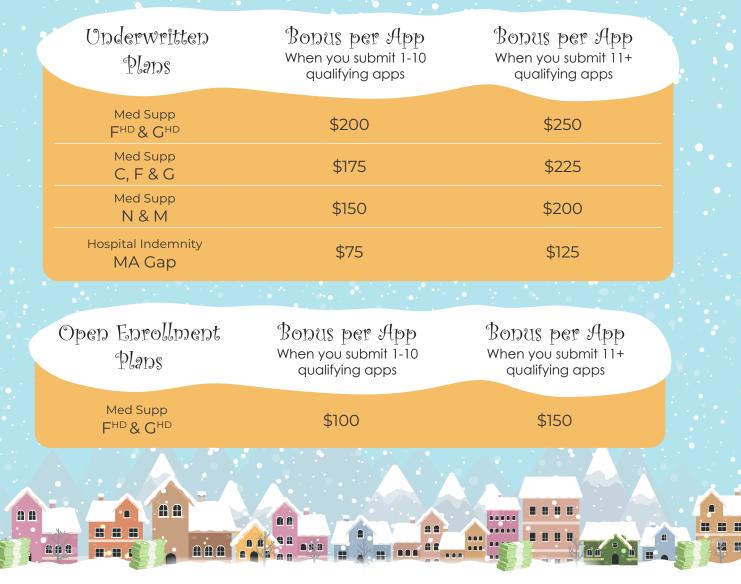

#### No limit to earnings! No minimum app count required! Submit 11+ qualifying apps to instantly increase your earnings per app!

For underwritten new business plans only. Applications for all eligible plans must be issued and paid for by 3/22/2024.

# Payout Examples

| 16 Qualifying Apps Submitted         |                   |                                                                |         |  |
|--------------------------------------|-------------------|----------------------------------------------------------------|---------|--|
| Plan                                 | Apps<br>Submitted | <b>Bonus per App</b><br>When you submit 11+<br>qualifying apps | Total   |  |
| Underwritten Plan FHD                | 4                 | \$250                                                          | \$1,000 |  |
| Underwritten Plan C                  | 4                 | \$225                                                          | \$900   |  |
| Underwritten Plan N                  | 4                 | \$200                                                          | \$800   |  |
| Open Enrollment Plan G <sup>HD</sup> | 4                 | \$150                                                          | \$600   |  |
|                                      |                   |                                                                |         |  |

**Total Bonus Earnings** 

\$3,300

### 8 Qualifying Apps Submitted

| Plan                                 | Apps<br>Submitted | <b>Bonus per App</b><br>When you submit 11+<br>qualifying apps | Total |  |
|--------------------------------------|-------------------|----------------------------------------------------------------|-------|--|
| Underwritten Plan F <sup>HD</sup>    | 2                 | \$200                                                          | \$400 |  |
| Underwritten Plan C                  | 2                 | \$175                                                          | \$350 |  |
| Underwritten Plan N                  | 2                 | \$150                                                          | \$300 |  |
| Open Enrollment Plan G <sup>HD</sup> | 2                 | \$100                                                          | \$200 |  |

**Total Bonus Earnings** 

\$1,250